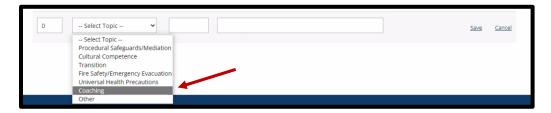

## **Adding El Training Hours Related to Coaching**

- 1. Log into your existing account and navigate to the **EI Training** section through the left navigation. Click **Add Hours**.
- 2. Add the required information in the fields below for each training event. Make sure you select "Coaching" as the topic and click **Save.**

3. Upload the documentation of your attendance at the training event by clicking the **Documents** box.