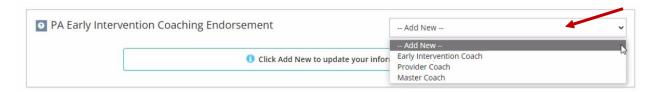

You'll know if you have reached fidelity when you receive an email with this certificate.

- 1. Log into your existing account and click on the **Education** section from the home screen.
- 2. Click on Edit Education
- 3. Scroll to the section titled **PA Early Intervention Coaching Endorsement**.
- 4. Click **Add New** to add a Coaching Endorsement and select the type of Coaching Endorsement you have received.

- 5. Enter the **Issue Date** and the **Expiration Date** (both listed on the certificate).
- 6. Select the **File Type** Transcript/Certificate (required), upload your certificate, and click **Save** and Close.