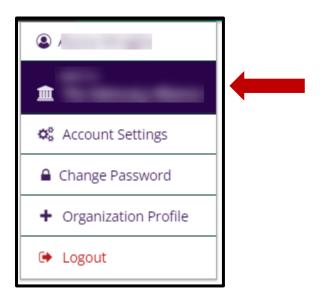

4. After logging in, you'll see your name in the top right corner. Click on **your name**. A drop-down menu will appear. Click on **Your Org Name**. This will take you to your Organization Profile.