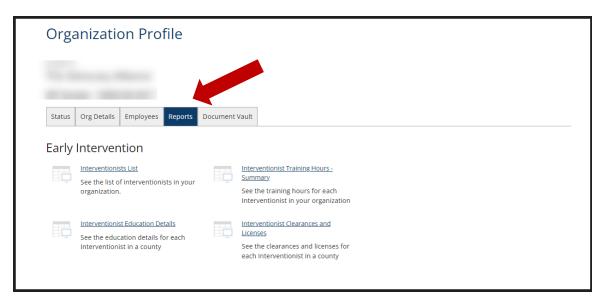

## HOW TO ACCESS REPORTS

1. From your Org Profile, click on the Reports tab

- 2. Click on the individual **report link** to open that report.
- 3. To change the date range for a report, enter a new start date or end date in the menu bar.

- 4. To find further details about each staff person in the *Interventionist Training Hours Summary, Interventionist Education Details*, and *Interventionists Clearances and Licenses* report, **click on the hyperlink** of the staff person's name.
- 5. To view the actual document that has been uploaded (ex., training certificates), **click on the hyperlink** for that document.
- 6. When you are reviewing the details of a staff person's training hours or educational details and want to go back to the main page of the report, click on **blue arrow**.