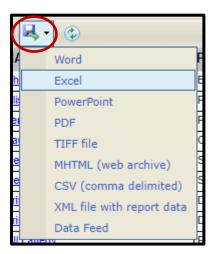

7. To download a report, click on the **download icon**. Select the type of document to be used.