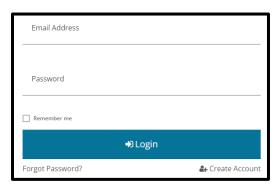

#### **ACCESS YOUR COUNTY OVERSITE PROFILE**

- 1. Go to www.paeiproviderregistry.org
- 2. Click **Login** in the top right corner.

3. Enter your email address and password used for your Profile, then click Login.