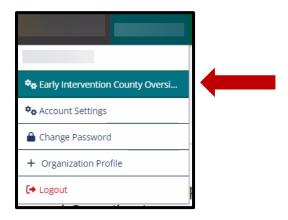

4. After logging in, you'll see your name in the top right corner. Click on **your name**. A drop-down menu will appear. Click on **Early Intervention County Oversite**. This will take you to your county dashboard.