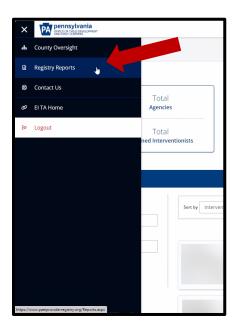

#### **HOW TO ACCESS REPORTS**

1. From your County Oversite dashboard, hover over the icon on the left side of the page to see the menu. When it appears, select **Registry Reports**.

2. Click on the individual **report link** to open that report.