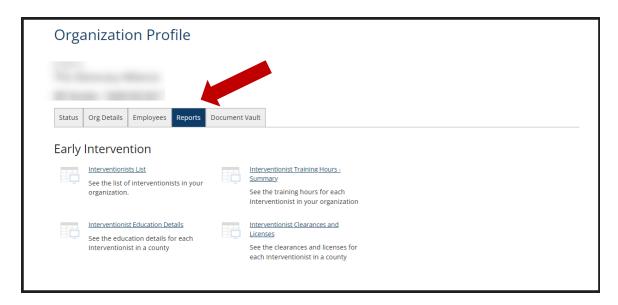

#### **HOW TO ACCESS REPORTS**

1. From your Org Profile, click on the Reports tab

- 2. Click on the individual **report link** to open that report.
- 3. To change the date range for a report, enter a new start date or end date in the menu bar.

- 4. To find further details about each staff person in the *Interventionist Training Hours Summary, Interventionist Education Details*, and *Interventionists Clearances and Licenses* report, **click on the hyperlink** of the staff person's name.
- 5. To view the actual document that has been uploaded (ex., training certificates), **click on the hyperlink** for that document.
- 6. When you are reviewing the details of a staff person's training hours or educational details and want to go back to the main page of the report, click on **blue arrow**.