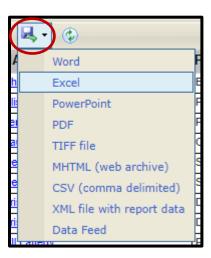

7. To download a report, click on the **download icon**. Select the type of document to be used.