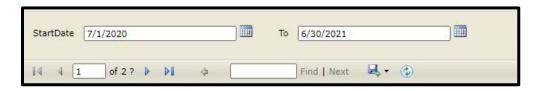

#### **HOW TO ACCESS REPORTS**

1. From your Org Profile, click on the Reports tab

- 2. Click on the individual **report link** to open that report.
- 3. To change the date range for a report, enter a new start date or end date in the menu bar.